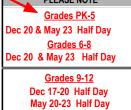

## High School Retreat

HS Leadership Team departs Aug. 25 Bus departs at 10:00 a.m. on Aug. 26

\*9 - 12 Gr will return on Aug 29 by 12 noon

\*NO CLASSES for 9 - 12 GR on Aug 30th

| Trips                    |                        |
|--------------------------|------------------------|
| August 26-29             | High School Retreat    |
| September 18-20          | 6th Grade Retreat      |
| TBD                      | Senior Retreat         |
| TBD                      | New York Trip          |
| April 28-May 2           | 7th / 8th Grade Trip   |
| TBD                      | Senior Trip            |
| Special Da               | tes                    |
| August 5                 | HS Athletics Begin     |
| August 13                | Back 2 School Fair     |
| August 15 🧙              | First Day of School    |
| October 11               | Homecoming             |
| November 1               | MS Missions            |
| November 6               | God and Nation         |
| December 20              | Grandparents' Coffee   |
| December 17-20           | Exams/Early Dismissal* |
| January 13-17            | HS Missions Week       |
| April 4                  | MS Missions            |
| TBD                      | Baccalaureate          |
| May 20-23                | Exams/Early Dismissal* |
| May 22                   | 5th Grade Graduation   |
| May 27                   | Senior Graduation      |
| Professional Development | t (Student Holiday)    |
| August 1-2 New Teachers* | January 6 All Staff    |
| August 5-14 All Staff    | February 17 All Staff  |
| October 14 All Staff     | March 24 All Staff     |
| November 11 All Staff    | May 29 & 30 All Staff  |
| Holidays                 | <b>;</b>               |
| September 2              | Labor Day              |
| November 25-29           | Thanksgiving Break     |
| December 23-January 6    | Christmas Break        |
| January 20               | Martin Luther King Day |
| February 17              | President's Day        |
| March 17-21              | Spring Break           |
| April 18                 | Good Friday            |
| May 26                   | Memorial Day           |
|                          |                        |